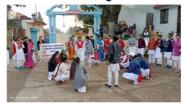

|











Digital Edition सोमवार 12 फ़रवरी 2024

#### ग्राम नटवारा में राष्ट्रीय सेवा योजना का <sup>ज़बेरशेख्र</sup> आयोजन हुआ



प्राम नत्यावा में शासकीय मोतनताल हरगीविंद सम मुह विज्ञान पूर्व विज्ञान महिला महाविद्यालय के प्राम नत्यावा में शासकीय मोतनताल हरगीविंद सम मुह विज्ञान पूर्व विज्ञान महिला महाविद्यालय के सुरुभता हुई ( आज विविर में ब्रेस्प्रान कोल्स वापा एप एस ठाजुर के द्वारा छात्राओं को योग तथा बेंद सं संवेशित विषय पर व्याख्यान दिया गया। छात्राओं द्वारा नात्रान्य पर प्राणीजी के विशेष में नुक्काठ नाटक कर वागरूकता का संदेश दिया गया इसके पूर्व निविर में विविर के उद्धारन हेनु, पावर्षि की नदिता स्वतर रखा जन भागीदरी अप्रवाद वं संतोक के विद्या प्राप्ता का किस्ति में उपस्थित तोकर छात्रों का मार्गदर्भ निकार है छात्रें द्वारा प्राणीज को निभिन्न विषय पर केने स्टेरी बचाजी से दी राय हात्रा के स्वार्थद्वन निकार का यह विश्व पर प्राप्ता के बिस में उपस्थित तोकर छात्रों का मार्गदर्भ निकार है छात्रें द्वारा प्राणीज को निभिन्न