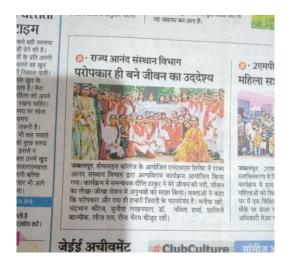

#### ग्राम नटवारा में राष्ट्रीय सेवा योजना का <sup>ज़बेरशेख्र</sup> आयोजन हुआ

प्राम नत्यावा में शासकीय मोतनताल हरगीविंद सम मुह विज्ञान पूर्व विज्ञान महिला महाविद्यालय के प्राम नत्यावा में शासकीय मोतनताल हरगीविंद सम मुह विज्ञान पूर्व विज्ञान महिला महाविद्यालय के सुरुभता हुई ( आज विविर में ब्रेस्प्रान कोल्स वापा एप एस ठाजुर के द्वारा छात्राओं को योग तथा बेंद सं संवेशित विषय पर व्याख्यान दिया गया। छात्राओं द्वारा नात्रान्य पर प्राणीजी के विशेष में नुक्काठ नाटक कर वागरूकता का संदेश दिया गया इसके पूर्व निविर में विविर के उद्धारन हेनु, पावर्षि की नदिता स्वतर रखा जन भागीदरी अप्रवाद वं संतोक के विद्या प्राप्ता का किस्ति में उपस्थित तोकर छात्रों का मार्गदर्भ निकार है छात्रें द्वारा प्राणीज को निभिन्न विषय पर केने स्टेरी बचाजी से दी राय हात्रा के स्वार्थद्वन निकार का यह विश्व पर प्राप्ता के बिस में उपस्थित तोकर छात्रों का मार्गदर्भ निकार है छात्रें द्वारा प्राणीज को निभिन्न विषय पर केने स्टेरी बचाजी से स्वार राय तथा डॉ रीना भेरम के मार्गदर्भ ने आयोजित हो रहा है