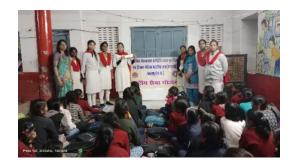

के प्राम नत्यावा में शासकीय मोतनताल हरगीविंद सम मुह विज्ञान पूर्व विज्ञान महिला महाविद्यालय के सुरुभता हुई ( आज विविर में ब्रेस्प्रान कोल्स वापा एप एस ठाजुर के द्वारा छात्राओं को योग तथा बेंद सं संवेशित विषय पर व्याख्यान दिया गया। छात्राओं द्वारा नात्रान्य पर प्राणीजी के विशेष में नुक्काठ नाटक कर वागरूकता का संदेश दिया गया इसके पूर्व निविर में विविर के उद्धारन हेनु, पावर्षि की नदिता स्वतर रखा जन भागीदरी अप्रवाद वं संतोक के विद्या प्राप्ता का किस्ति में उपस्थित तोकर छात्रों का मार्गदर्भ निकार है छात्रें द्वारा प्राणीज को निभिन्न विषय पर केने स्टेरी बचाजी से दी राय हात्रा के स्वार्थद्वन निकार का यह विश्व पर प्राप्ता के बिस में उपस्थित तोकर छात्रों का मार्गदर्भ निकार है छात्रें द्वारा प्राणीज को निभिन्न विषय पर केने स्टेरी बचाजी से स्वार राय तथा डॉ रीना भेरम के मार्गदर्भ ने आयोजित हो रहा है